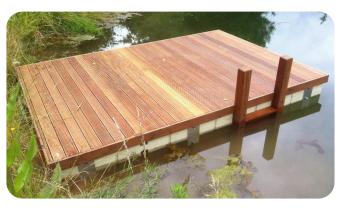

Our decked pontoons can be used for a wide variety of applications and we offer a number of variants to ensure that your pontoon exceeds your expectations.

Based on either our Modular Cube or Rotodock flotation systems we have a range of decking support frames available depending on your application and budget.

We then add a deck covering of your choice.

Customise your pontoon by adding finishing touches such as hand rails, steps, lights, and services as required.

We can also CNC route names/logo's/berth numbers into the pontoon deck for the ultimate custom look.