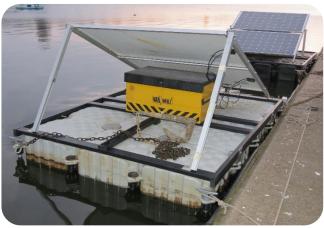

Our decked pontoons can be used for a wide variety of applications and we offer a number of variants to ensure that your pontoon exceeds your expectations.

Based on either our Modular Cube or Rotodock flotation systems we have a range of decking support frames available depending on your application and budget.

The pontoons and frameworks can also be used to support a wide range of marine engineering equipment. Customised frameworks can be built to fulfil your project requirements.

Unit 2 · Shelleys Lane · East Worldham · Hampshire · GU343AQ · UK sales@wardlemarineservices.co.uk