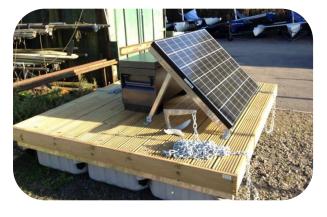

Our decked pontoons can be used for a wide variety of applications and we offer a number of variants to ensure that your pontoon exceeds your expectations.

Based on either our Modular Cube or Rotodock flotation systems we have a range of decking support frames available depending on your application and budget.

We then add a deck covering of your choice.

Customise your pontoon by adding finishing touches such as hand rails, steps, lights, and services as required.

We can also CNC route names/logo's/berth numbers into the pontoon deck for the ultimate custom look.